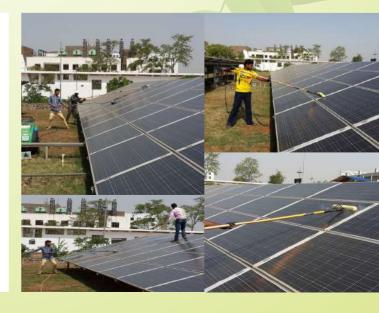

#### **Solar Panel**

- Optima steamer remove bird droppings, dust and dirt that does not wash off with just rain.
- Cleaning Solar Panels That Had been in Operation for 15 Months doubled their Output of Electricity.
- Solar panels that were cleaned professionally by Optima had a 12% higher output of electricity compared to those cleaned by rain.
- Get the job done at the top-quality level with the minimum cost