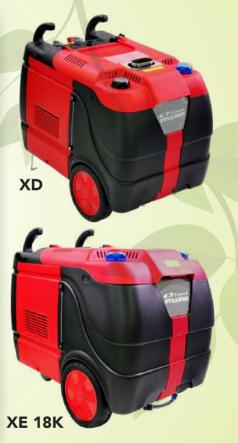

| MODELS                | XD                         | XE 18K              |
|-----------------------|----------------------------|---------------------|
| Operating Voltage     | 1-Phase 100-240V 50Hz/60Hz | 3-Phase 200V ~ 600V |
| Operating Pressure    | 8.5 bar                    | 8.5 bar             |
| Max Pressure          | 9.5 bar                    | 9.5 bar             |
| Max. Temp. at Gun Tip | 135°C                      | 135°C               |
| Boiler Temp.          | 178°C                      | 174°C               |
| Flow Rate             | 300 ~ 1,400cc/min          | 300 ~ 1,120cc/min   |
| Preheating Time       | 4 min                      | 8 min               |
| Electrical Power      | 0.3 KW                     | 18.2 KW             |
| Water Tank Capacity   | 36 <i>l</i>                | 72ℓ                 |
| Fuel Tank Capacity    | 36ℓ                        | , <u>~</u> Y        |
| Net Weight            | 93 kg                      | 85 kg               |
| Dimensions            | 1,000 x 660 x 890mm        | 1,000 x 660 x 890mm |
| Hoses/Guns Included   | 2hoses, 2guns              | 2hoses, 2guns       |
| Colors Available      | Red                        | Red                 |
|                       |                            |                     |