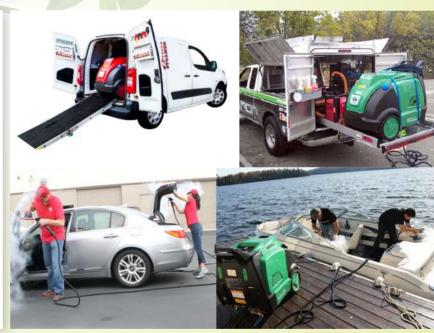

#### **Mobile Car Wash**

- Make Your Car Gleam with Optima Steamer
- Optima Steamer is incredibly effective at cleaning and sanitizing the interior of cars, buses, trains and more.
- Chemical and detergent Free
- Domestic and Mobile Car wash
- Car Dealership & Rental

#### **MARINE**

- By Optima Safely Remove Dirt and Mold
- No damage for Fiberglass material
- Optima sterilizes a boat's interior, killing bacteria, germs and other nasties from soft fabrics and upholstery.
- Using steam to maintain your boat prevents future complications and protects boat long-term re-sale value.
- Clean Engine and other mechanical component