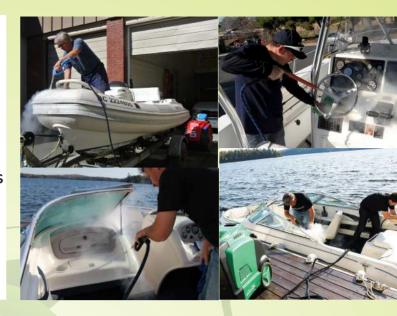

#### **MARINE**

- By Optima Safely Remove Dirt and Mold
- No damage for Fiberglass material
- Optima sterilizes a boat's interior, killing bacteria, germs and other nasties from soft fabrics and upholstery.
- Using steam to maintain your boat prevents future complications and protects boat long-term re-sale value.
- Clean Engine and other mechanical component