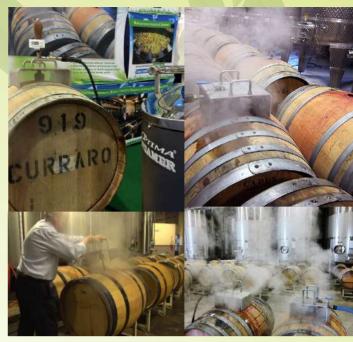

#### **Winery & Brewery**

- Complete Sanitation via Dry Steam
- Barrel and facility Cleaning
- Making the cleaning operations throughout the facility simply and more effectively.
- Dry steam travels much faster and sanitize Hard-To-Reach area
- No Chemical & No detergent
- No Running waters
- Reliable and money saving solution