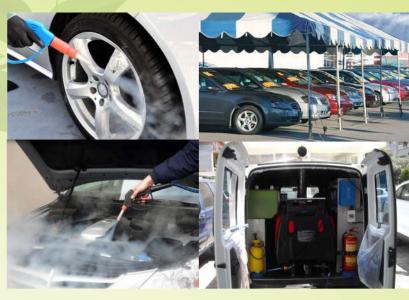

#### **Mobile Car Wash**

- Make Your Car Gleam with Optima Steamer
- Optima Steamer is incredibly effective at cleaning and sanitizing the interior of cars, buses, trains and more.
- Chemical and detergent Free
- Domestic and Mobile Car wash
- Car Dealership & Rental

### **Auto Detailing & Repair**

- Complete & Simplified cleaning Operation by Optima
- Easily remove a compound in the tightest cracks and crevices
- Washing exterior, engine compartments, undercarriages, and even interior without any damaging.
- Optima Steamer not only cleans cars, but also keeps your shops in spotless condition.
- Optima Steamer enables to detail cars by using the steam of high pressure
- No pre-soaking, No chemical use and No labour of intensive scrubbing,
- So, Optima Steamer makes a cleaning process healthier and quicker