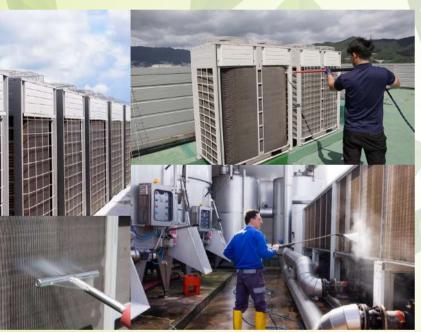

## Heat, Air Ventilation & Cooling (HAVC)

- The most effective way to remove wrapping thickness of debris
- Optima steamer helps you to Save Energy and Money
- Optima Steamer can massively improve HAVC efficiency and Reduces electricity consumption
- Optima brings a long operating life of the unit.
- Get the job done at the top-quality level with the minimum cost