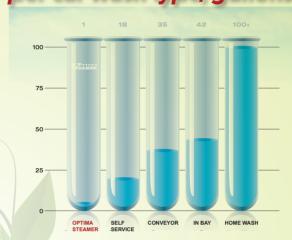

# **Best Cleaning**solution in any Business Feild

Easy, Effective, Environmentally friendly and Money Saving

Average water consumption per car wash type, gallons

No Recycle System needed

No Chemical & No detergent