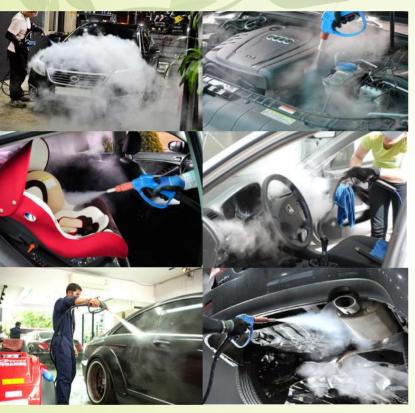

#### **Mobile Car Wash**

- Make Your Car Gleam with Optima Steamer
- Optima Steamer is incredibly effective at cleaning and sanitizing the interior of cars, buses, trains and more.
- Chemical and detergent Free
- Domestic and Mobile Car wash
- Car Dealership & Rental

### **Auto Detailing & Repair**

- Complete & Simplified cleaning Operation by Optima
- Easily remove a compound in the tightest cracks and crevices
- Washing exterior, engine compartments, undercarriages, and even interior without any damaging.
- Optima Steamer not only cleans cars, but also keeps your shops in spotless condition.
- Optima Steamer enables to detail cars by using the steam of high pressure
- No pre-soaking, No chemical use and No labour of intensive scrubbing,
- So, Optima Steamer makes a cleaning process healthier and quicker